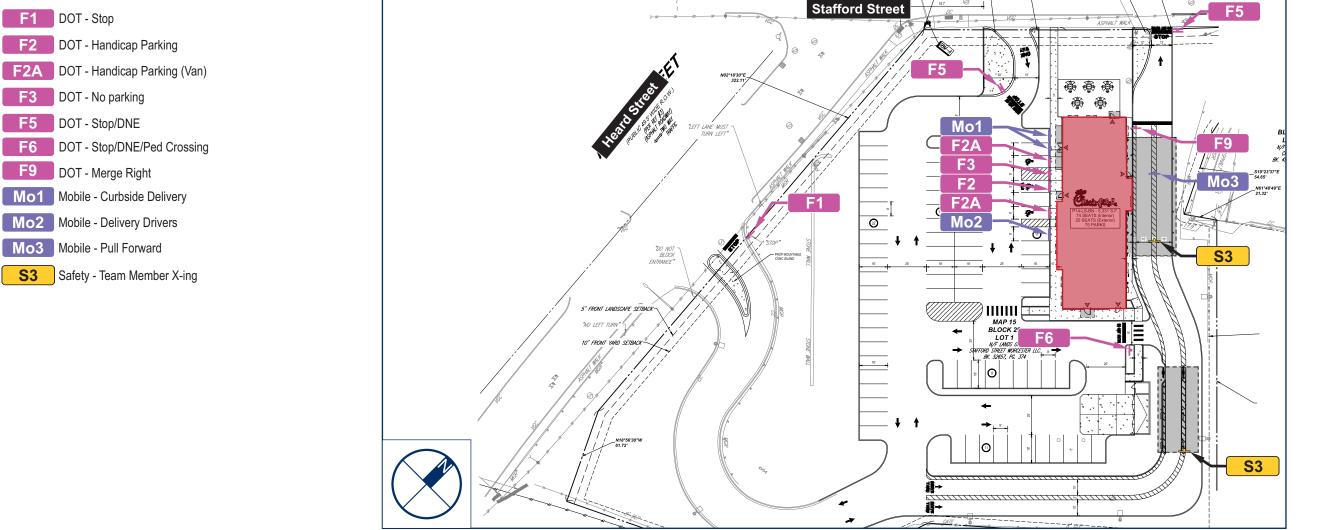

**F**3

**F5** 

**F**6

**F9** 

Mo1

**S**3

## Stafford & Heard (MA) FSU

## **Parking Lot Signage**

|              | Client: Chick-Fil-A         | O 09/18/2024 Original Renderings | LB This rendering is the property of Anchor                                                     |
|--------------|-----------------------------|----------------------------------|-------------------------------------------------------------------------------------------------|
|              | Site #: CF-5916             | <u><u></u></u>                   | Sign, Inc. It is for the exclusive use of<br>Anchor Sign, Inc. and the party which              |
| (Chick-fil-& | Address: 99 Stafford Street |                                  | requested the rendering. It is an upublished original drawing not to be                         |
|              | Worchester, MA 01603        |                                  | distributed, reproduced or exhibited<br>without the consent of Anchor Sign, Inc. 1.800.213.3331 |
|              | Stafford & Heard (MA) FSU   |                                  | Please contact your account manager<br>with questions regarding this statement.                 |